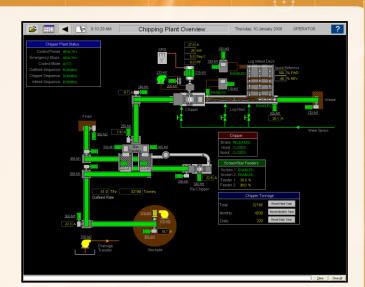

#### Plant/Process Interfaces

Provides real time status of plant operation and faults. Allows operators to set speeds of motors and control flow of product from one central location.