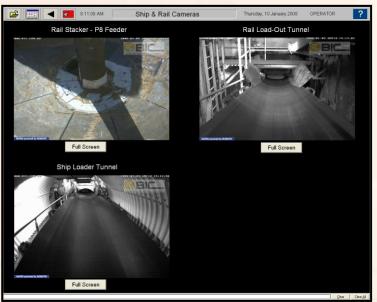

### Remote Plant Monitoring (Cameras)

Provides a real time view of key plant areas, allow operators to prevent blockages and problems during operation.