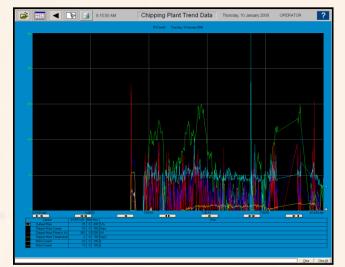

#### **Trending and Data Acquisition**

Provides real time and historical data of Plant Equipment, Typically used to track motor current and performance and production tonnages