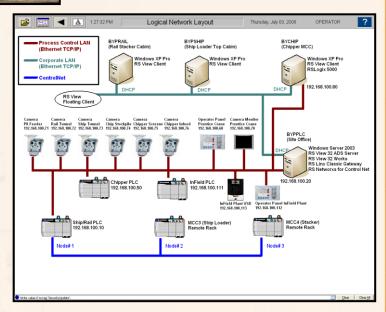

## **BUNBURY INDUSTRIAL CONTROLS**

Bunbury Industrial Controls (BIC) offer a diverse range of products and services across the Timber industries.

- Plant/Operator Interfaces
- Motor Protection and Control
- Remote Plant Monitoring (Cameras)
- Control System Design
- Fibre Optic & Copper Network Design
- Remote Support via secure VPN (Internet)