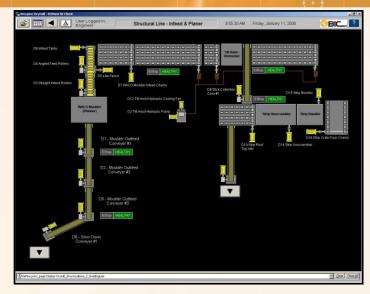

## **Our Experience**

WAPRES Ship Loading Facility

Plc, Scada, Cameras and Network used to load Blue Gum Chip from a stockpile onto ships at the Bunbury Port.

WAPRES Chipping Facility

Plc, Scada, Cameras and Network used to run a Whole Log (Blue Gum) fixed chipper and stockpile facility.