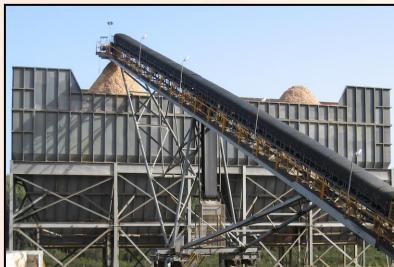

## **Our Experience**

WAPRES Ship Loading Facility

Plc, Scada, Cameras and Network used to load Blue Gum Chip from a stockpile onto ships at the Bunbury Port.

WAPRES Chipping Facility

Plc, Scada, Cameras and Network used to run a Whole Log (Blue Gum) fixed chipper and stockpile facility.